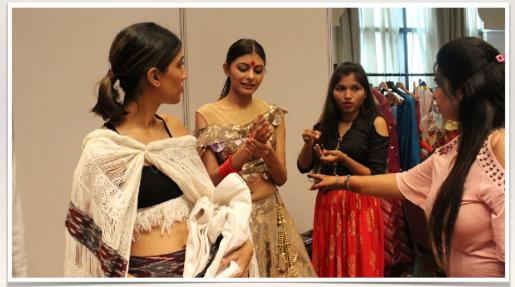

### **FASHION DEPARTMENT**

Sixteen Groups; Sixteen Collections

FIVE students per group

One collection 
FIVE garments &

ONE promotional garment

\*Fashion students from all over India will participate